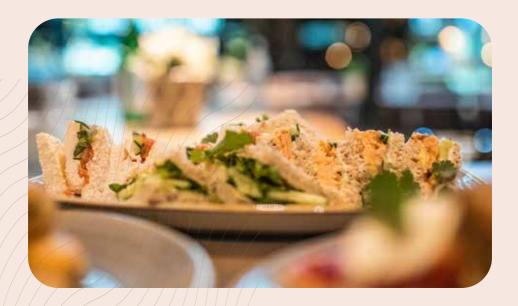

#### A CLASSIC SPREAD

£12.95 per person

A selection of hand cut sandwiches with assorted fillings served alongside sausage rolls. Hot tea, coffee and shortbread is also provided.